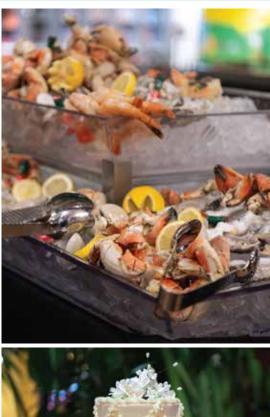

### **DINNER BUFFET**

Baby Arugula Salad Vegetable Minestrone Soup Grilled Chicken with Tomato Basil Compote Roasted Salmon with Lemon Dill Butter Sauce Red Skinned Garlic Mashed Potatoes Herb Roasted Seasonal Vegetables Prime Rib Carving Station Made-to-Order Pasta Station Seafood Display: Shrimp, Clams, Oysters with Bloody Mary Cocktail Sauce